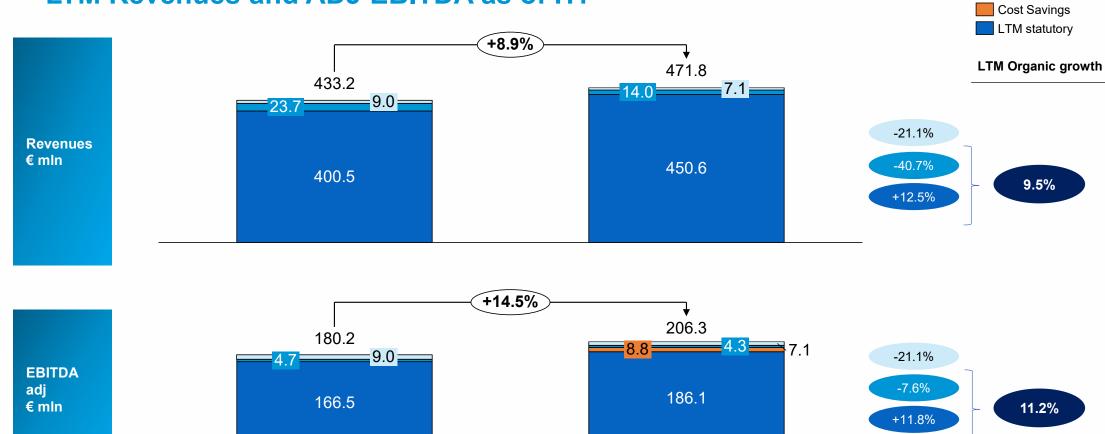

June 2021 LTM

- Adjusted EBITDA and revenues LTM June 2021 vs LTM June 2020 perform, respectively, +14.5% and +8.9% on a proforma basis. More in details:
  - Pro-forma Adjusted EBITDA in June 2021 LTM reached €206.3M (vs €180.2M in Q2 2020)
  - Pro-forma Revenues in June 2021 LTM reached €471.8M (vs €433.2M in Q2 2020)
- Leverage ratio (calculated at Brunello BidCo level) is equal to 5.57x¹ at the end of H1 2021 driven by strong business performance.

## **TeamSystem H1 2021 results summary**

- Q2 revenues growth higher than Q1 (respectively +17.4% vs +10.2%) thanks to market recovery and new sales growth across the segments with a significant H1 growth (higher than 2020 by €27.9M).
- New booking recovering well in particular in April and May (detailed next)
- Operating costs growing significantly vs H1 2020 due to:
  - Investments in new hiring to support business expansion and normalization in leaves cost accrual
  - COGS growing more than new sales due to different revenues mix on CAD/CAM and investment in cloud infrastructure (detailed next)
- On LTM pro forma we start to see the pro forma cost savings flow into the P&L for approx. €4.6M
- H1 delivered no scale at EBITDA level due to different revenues mix and costs growth
- LTM PF EBITDA includes acquisitions, the annualized recurring revenues of key cloud products and costs saving (detailed next)

## LTM Revenues and ADJ EBITDA as of H1

H1 2020

Delta ARR

M&A Proforma

H1 2021