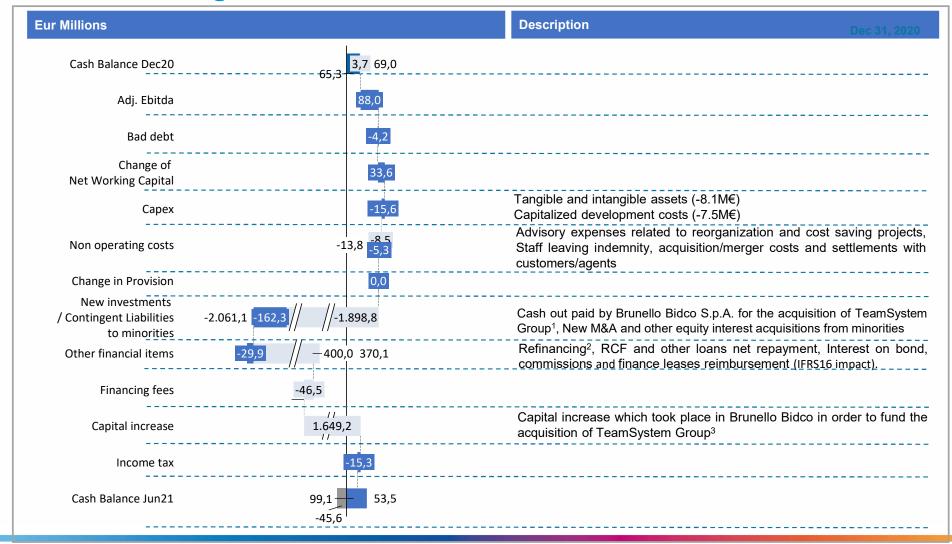

## Cash flow Bridge – H1 2021

<sup>1</sup> not included non cash items for approx. 96 € mln

<sup>2</sup> New financing for 1,150 € mln net of previous financing repayment for 750 € mln

<sup>3</sup> not included non cash items for approx. 96 € mln