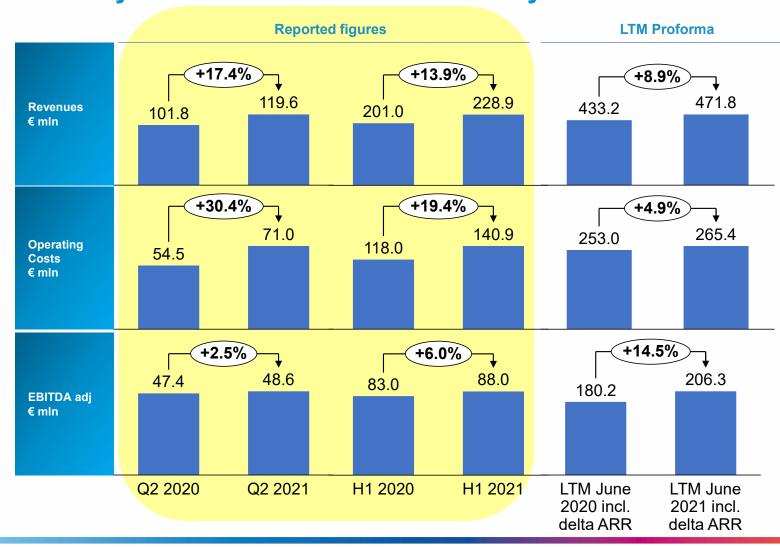

## **TeamSystem H1 2021 performance summary**

H1 2021

- Despite the severity of the pandemic, we continue to experience **significant growth in H1 2021** on a Statutory basis, with a good recovery on new sales and thanks to the resilience of the recurring sales model. The key results are:
  - Adjusted EBITDA up 6.0% vs H1 2020 reached €88.0M
  - Revenues up 13.9% vs H1 2020 reached €228.9M
- New bookings in H1 2021 are significantly better than 2020 (despite Jan/Feb 2020 were pre-COVID months) registering a +34.0% increase

June 2021 LTM

- Adjusted EBITDA and revenues LTM June 2021 vs LTM June 2020 perform, respectively, +14.5% and +8.9% on a proforma basis. More in details:
  - Pro-forma Adjusted EBITDA in June 2021 LTM reached €206.3M (vs €180.2M in Q2 2020)
  - Pro-forma Revenues in June 2021 LTM reached €471.8M (vs €433.2M in Q2 2020)
- Leverage ratio (calculated at Brunello BidCo level) is equal to 5.57x¹ at the end of H1 2021 driven by strong business performance.

## **TeamSystem H1 2021 results summary**

- Q2 revenues growth higher than Q1 (respectively +17.4% vs +10.2%) thanks to market recovery and new sales growth across the segments with a significant H1 growth (higher than 2020 by €27.9M).
- New booking recovering well in particular in April and May (detailed next)
- Operating costs growing significantly vs H1 2020 due to:
  - Investments in new hiring to support business expansion and normalization in leaves cost accrual
  - COGS growing more than new sales due to different revenues mix on CAD/CAM and investment in cloud infrastructure (detailed next)
- On LTM pro forma we start to see the pro forma cost savings flow into the P&L for approx. €4.6M
- H1 delivered no scale at EBITDA level due to different revenues mix and costs growth
- LTM PF EBITDA includes acquisitions, the annualized recurring revenues of key cloud products and costs saving (detailed next)