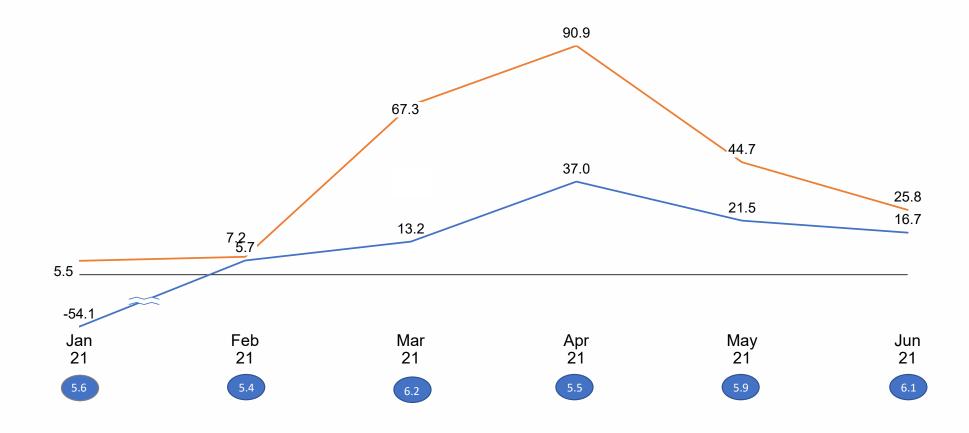

## **TeamSystem H1 2021 performance summary**

H1 2021

- Despite the severity of the pandemic, we continue to experience **significant growth in H1 2021** on a Statutory basis, with a good recovery on new sales and thanks to the resilience of the recurring sales model. The key results are:
  - Adjusted EBITDA up 6.0% vs H1 2020 reached €88.0M
  - Revenues up 13.9% vs H1 2020 reached €228.9M
- New bookings in H1 2021 are significantly better than 2020 (despite Jan/Feb 2020 were pre-COVID months) registering a +34.0% increase

## Monthly booking 2021 vs PY

Percent %